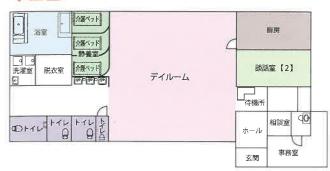

#### 平面図

#### レクリエーション

季節を飾るイベントや、ボランティアの訪問等を企画し、心に張りが生まれるようなサービスを提供いたします。

談話室【1】

談話室【2】

#### 居室

ペアガラス、エアコン、ナースコール等を完備しております。個室や多床室(2床~6床)があり、状態に応じて対応しております。

#### 浴室

最新式の介護用浴槽と一般浴槽を設置しており、からだの状態に合わせ普通浴、介護浴、シャワー浴をお選びいただけます。プライバシーを守るためのシャワーカーテンも準備しています。

#### 厨房

ご利用者様の体調を考えてお 作りします。お誕生日や行事 の際は特別なお食事をご準備 します。ご利用者様に応じた きざみ食やとろみ等もご準備 できます。

#### トイレ(車いすも楽に入ります)

ディルーム(最大定員30名)